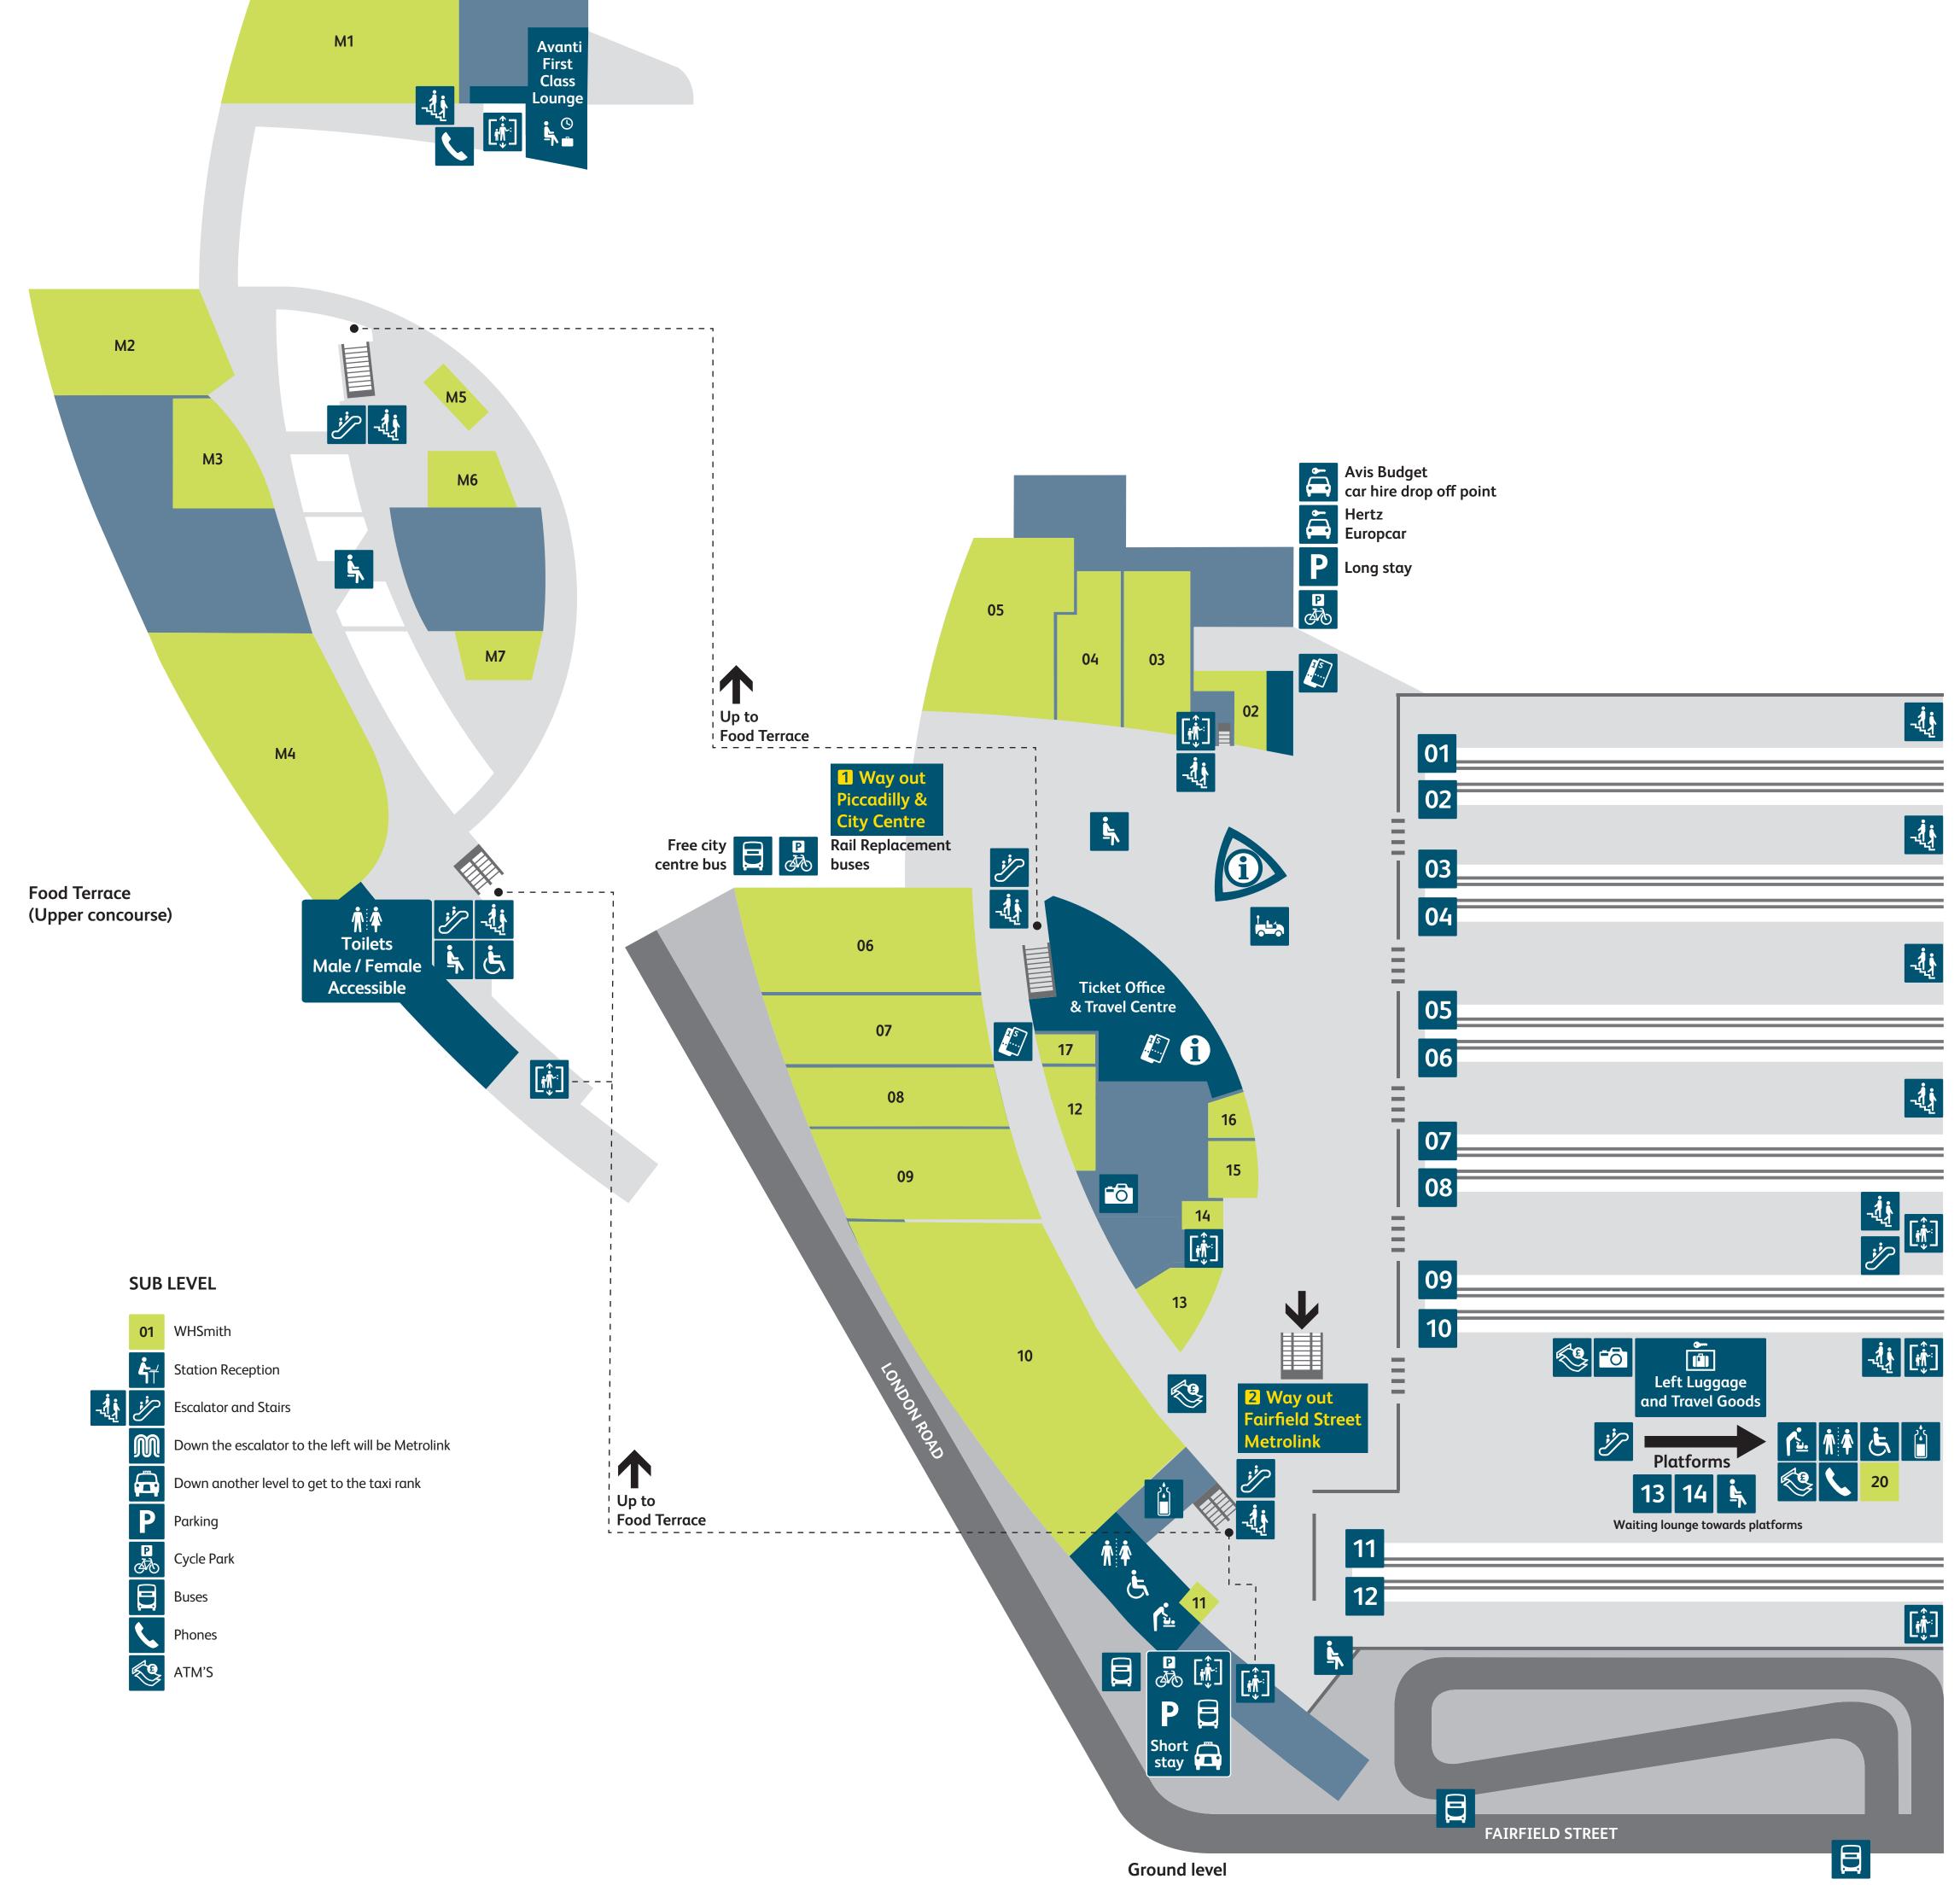

## Manchester Piccadilly Station map

## If you need help please Services and facilities Retail Food and Beverage speak to one of our staff or call our helpline on Ġ **f**ō 03 M5 13 Photo Booth Burger King Accessible toilets Yo! To Go Accessorize 05 03457 11 41 41 12 Seating Caffè Nero Baby change Boots 08 Coming Soon P A Stairs Hotel Chocolat Bike park Carluccios M4 14 networkrail.co.uk/ manchester-piccadilly **└**┤ 20 09 11 Station Reception Natwest Buses Costa Coffee @NetworkRailMAN Oliver Bonas 04 Taxis Car hire James Martin Kitchen 16 17 10 Sainsbury's Local Cash machine Telephones Krispy Kreme 5 06 01 WHSmith Escalators Tickets M&S Simply Food M2 **\*** Information Toilets Pasty Shop 02 Ċ Left Luggage Water Fountain Pret a Manger 07 Lift Starbucks M6

M3

Metrolink Tram

M

TGI Friday's